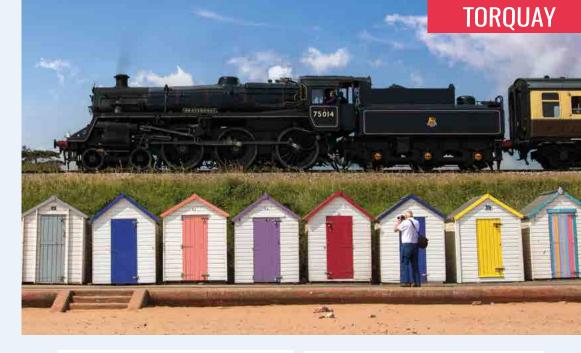

## ROUND ROBIN

The award winning ticket in pictures!

#### **STEAM TRAINS**

Enjoy a day out on the steam train, which takes you on a picturesque voyage of discovery along beautiful coves and beaches, over historic viaducts and alongside the stunning River Dart to Kingswear.

The award winning Round Robin Trip starts from Paignton on a steam train, taking you to Dartmouth, via Kingswear, then by boat onto Totnes, returning to Paignton on a bus. There are various options and plenty of time to explore the various destinations. For full details see pages 6-9.