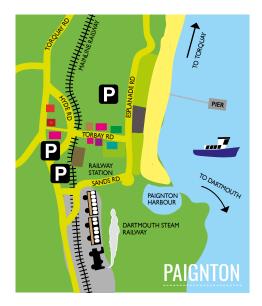

## PAIGNTON great fun for all the family!

The town's name is derived from Paega's town, the original celtic settlement. Today, Paignton is a bustling, vibrant resort with a Victorian Pier, great variety of shops, restaurants and, of course, the terminal of the Dartmouth Steam Railway with a fine café and gift shop which is full of unusual and exciting gifts for you to take home.

#### PAIGNTON HARBOUR

Don't miss Devon's 18th century Paignton Harbour, a real maritime gem with a bevy of boats, a historic harbour wall plus delightful restaurants and cafes where you can sample the famous local fish or try some local tapas.