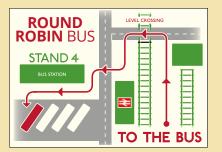

Below is a map of where to catch the Round Robin Bus at Paignton Bus Station (Stand 4)

The River Dart is tidal and we have to work around this so the boat times change daily on this excursion! Check times by turning to pages 72-74 for timetables OR go online to see our interactive planner - use the "Book" page to give you the optimum route for your chosen day of travel OR call