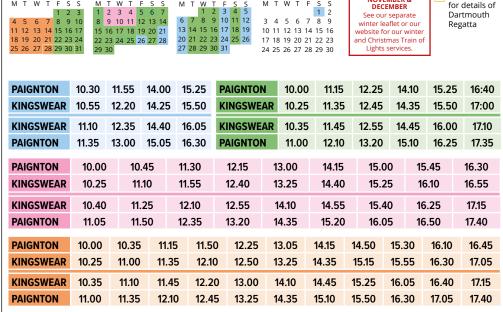

**AUGUST** 

All trains stop at Paignton & Kingswear ONLY - there are NO intermediate stops

PAIGNTON - DARTMOUTH RETURN FARES INCLUDING FERRY:

ADULT £23.50 • CHILD (3-15 YRS) £16.50 • FAM (2AD & 3CH) £73.00

#### KINGSWEAR - DARTMOUTH FERRY

Ferry service every 15 mins, duration 5 mins, but you MUST allow 30 mins for connections between trains and boats on each side of the the River Dart

DARTMOUTH STEAM RAILWAY & RIVERBOAT CO 01803 555872 www.dartmouthrailriver.co.uk

#### **ROUND ROBIN BUS TOTNES - PAIGNTON**

1<sup>st</sup> April – 30<sup>th</sup> October 2025. **Note:** The Round Robin Bus only runs on the days that the Dartmouth – Totnes River Cruise operates. Please see Pages 70-72

| DEPART PAIGNTON<br>BUS STATION | 09:00 | 10.00 | 11.00 | 12.00 | 13.00 | 14.00 | 15.00 | 16.00 | 17.15 |
|--------------------------------|-------|-------|-------|-------|-------|-------|-------|-------|-------|
| ARRIVE TOTNES<br>STEAMER QUAY  | 09:20 | 10.20 | 11.20 | 12.20 | 13.20 | 14.20 | 15.20 | 16.20 | 17.35 |
|                                |       |       |       |       |       |       |       |       |       |
| DEPART TOTNES<br>STEAMER QUAY  | 09.30 | 10.30 | 11.30 | 12.30 | 13.30 | 14.30 | 15.30 | 16.30 | 17.35 |
| ARRIVE PAIGNTON<br>BUS STATION | 09.55 | 10.55 | 11.55 | 12.55 | 13.55 | 14.55 | 15.55 | 16.55 | 18.00 |
|                                |       |       |       |       |       |       |       |       |       |