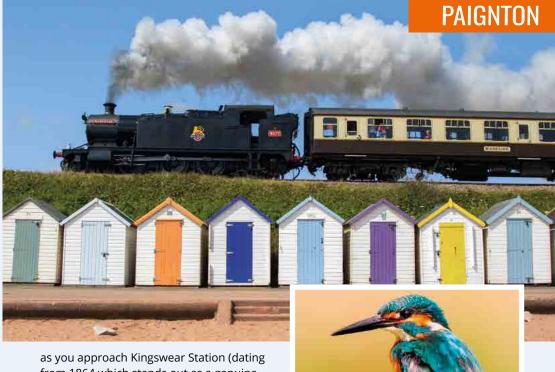

## PAIGNTON great fun for all the family!

The town's name is derived from Paega's town, the original celtic settlement. Today, Paignton is a bustling, vibrant resort with a Victorian Pier, great variety of shops, restaurants and, of course, the terminal of the Dartmouth Steam Railway with a fine café and gift shop which is full of unusual and exciting gifts for you to take home.

#### **STEAM TRAINS**

Enjoy a day out on the steam train, which takes you on a picturesque voyage of discovery along beautiful coves and beaches, over historic viaducts and alongside the stunning River Dart to Kingswear.

#### STEAM TRAIN HIGHLIGHTS

You will observe the most spectacular views of the superb coastline and countryside, the viaducts, Greenway tunnel and the Dart estuary as you travel along the waters edge

as you approach Kingswear Station (dating from 1864 which stands out as a genuine GWR example)