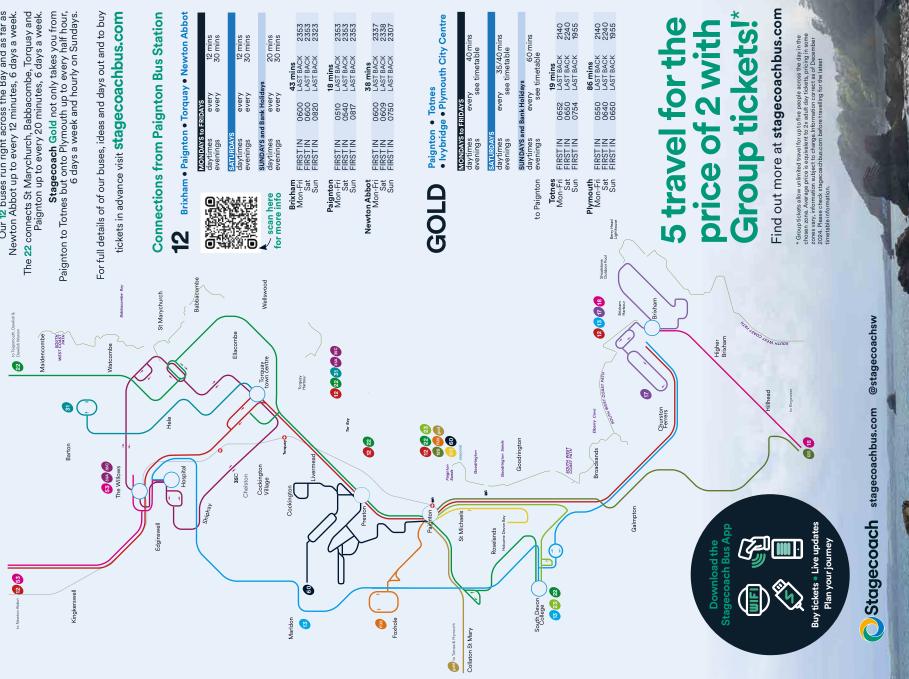

#### TRIPS FROM TOTNES

- TOTNES TO DARTMOUTH River Cruise
- ROUND ROBIN starts here by either a bus ride OR boat trip
- Stagecoach Gold
- Buses to Paignton, Torquay, Exeter, Plymouth and Salcombe
- Mainline Train Station