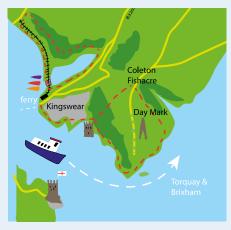

## TORQUAY gateway to the English Riviera

Torquay is the largest of the triangle of towns that make up Torbay - the other two being Brixham and Paignton. It has beautiful gardens along the seafront and the famous Rock Walk where spectacular views will reward you when you reach the top of the winding pathway and steps.

Torquay offers fantastic all year round holidays for everyone, is home to beautiful beaches such as Babbacombe and cliffside Oddicombe and stunning countryside, and is within a UNESCOrecognised Global Geopark. The Harbour near the town centre offers shops, cafes and a marina.

### TRIPS FROM TORQUAY

- SEA TRAIN ADVENTURE
- DARTMOUTH DAY CRUISE
- WESTERN LADY FERRIES
   TO BRIXHAM
- Stagecoach Service
- Bus to Paignton and Brixham
- Ferry Trips to Paignton (PPC)
- Evening Cruises & Fishing Trips arranged