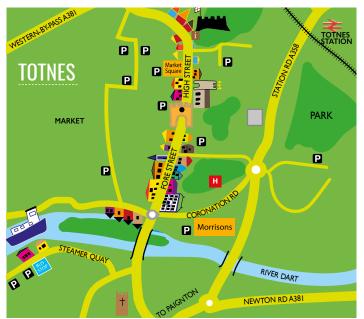

#### **STEAMER QUAY**

Sitting on the banks of the River Dart looking directly out across the water to Vire Island and Steamer Quay. Being just a short walk to Fore Street this is arguably one of the best spots in Totnes for an al fresco lunch watching the world bob by. Catch your cruise to Dartmouth from Steamer Quay too.

#### Totnes Map

Find the best way to explore the town and make the most of your visit.

**Totnes Steamer Quay** 

A beautiful area of Totnes where you can catch a cruise down the river to Dartmouth or just enjoy the tranquil atmosphere. Take a packed lunch and enjoy it sitting on Vire Island which has wonderful views of the river.

Head down to Totnes Steamer Quay if you're staying in Totnes. There's plenty of parking down on the quay if you're driving from other areas of South Devon. Book tickets at the kiosk. If you're starting in Dartmouth make your way to the kiosk at the town pontoon and find out details and buy your tickets.