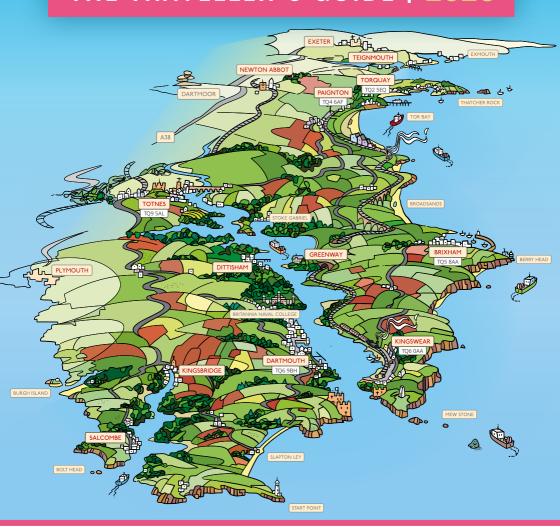

## WELCOME TO SOUTH DEVON

South Devon is a wonderful area to visit whether you are interested in walking, biking, crabbing, swimming or just chilling out. There are the moors to the north and stunning beaches, coastal paths and estuaries to the south.

Many of the towns and villages retain their bygone charm and with the picturesque and sometimes narrow country lanes the easy option for many is to use public transport. Leave the car at home and go on a real adventure - it's amazing what sights and scenes you will see when you're sitting on an open top bus, a boat or a train (especially a steam train!). It's also fantastic to see the variety of wildlife along the way from gannets and dolphins, kingfishers, seals and osprey (if you're lucky!) on a river boat trip on the Dart. There really is something for everyone in this most beautiful of counties.