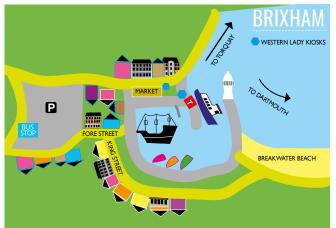

## **BRIXHAM** fishing mecca of South Devon

Having been the star of the Sky Atlantic television programme "Fish Town", where we got to learn the daily goings on of many of the local residents and eccentrics, Brixham has enjoyed a boost in visitor numbers. And rightly so, as Brixham is still a working fishing port with a bustling and friendly atmosphere.

Brixham is one of England's most historic and finest fishing ports, with a thriving fishing industry and natural harbour full of character and charm. Originally a Saxon settlement, Brixham was the landing place of William of Orange during the Glorious Revolution, which is why many of the town's inhabitants have Dutch surnames.

Brixham Breakwater Lighthouse Located at the entrance to Brixham Harbour, the foundation stone was laid in 1843 but work stopped when it reached 1,400 feet in length due to a lack of funds!

**The Western Lady Kiosk**Purchase your tickets for ferry
trips to Torquay plus sea trips to
Dartmouth – and more!

#### TRIPS FROM BRIXHAM

- SEA TRAIN ADVENTURE
- DARTMOUTH DAY CRUISE
- WESTERN LADY FERRIES TO TORQUAY
- Stagecoach Service 12 bus to Paignton and Torquay
- Evening Cruises & Fishing Trips arranged
- Wildlife Cruises (PPC)

ALL TICKETS AVAILABLE FROM WESTERN LADY KIOSK