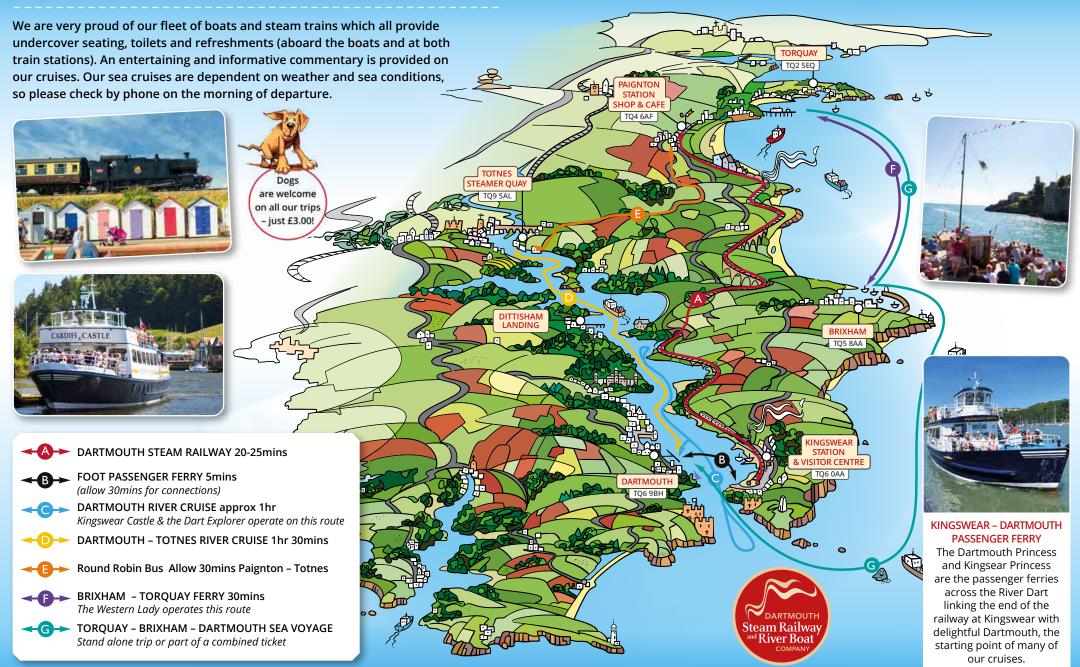

#### **CIRCULAR TOUR**

The Round Robin is the best way to explore South Devon! You visit the quaint towns of Paignton, Dartmouth and Totnes travelling on a steam train, a river boat and a bus. Sit back and enjoy the scenery and the Dartmouth Steam Railway & River Boat Co will take care of the rest. This award winning ticket is a favourite with young and old.

#### STANDARD ROUND ROBIN

- Advance booking in high season recommended
- Allow all day parking
- Refreshments available at all stations and on the boat
- Operates 1st April to 30th October inclusive

The standard Round Robin ticket includes all connecting services i.e. ferry, boat, bus and steam train. The times of the river cruise vary daily due to the tides. If you are struggling with all the timings, there is an itinerary planner at

#### **Approximate Journey Times**

- Steam train c.25 minutes
- Short ferry crossing c.5 minutes
- River cruise c.90 minutes
- Bus c.25 minutes

Sit back and enjoy the scenery and we will take care of the rest. Commentary provided (river cruise only).

### **ROUND ROBIN**

- 1. Choose your departure point (Paignton, Dartmouth, Totnes)
- Check the sailing times between Dartmouth and Totnes (and vice versa) See pages 72-74 for timetable
- 3. Work out your preferred connecting train (allow 30 mins to cross from Kingswear to Dartmouth and vice versa)
- 4. If this doesn't work for you try taking the route the other way around...

Below is a map of where to catch the Round Robin Bus at Paignton Bus Station (Stand 4)

The River Dart is tidal and we have to work around this so the boat times change daily on this excursion! Check times by turning to pages 72-74 for timetables OR go online to see our interactive planner - use the "Book" page to give you the optimum route for your chosen day of travel OR call

### TRIPS FROM DARTMOUTH

- ROUND ROBIN
- DARTMOUTH RIVER CRUISE
- DARTMOUTH TOTNES RIVER CRUISE
- DARTMOUTH –
   KINGSWEAR FERRY
- STEAM TRAIN PAIGNTON (VIA KINGSWEAR FERRY)
- KINGSWEAR CASTLE PADDLE STEAMER
- Dittisham Ferry
- Bus to Totnes
- Bus to Kingsbridge via Blackpool Sands

#### TRIPS FROM TOTNES

- TOTNES TO DARTMOUTH River Cruise
- ROUND ROBIN starts here by either a bus ride OR boat trip
- Stagecoach Gold
- Buses to Paignton, Torquay, Exeter, Plymouth and Salcombe
- Mainline Train Station